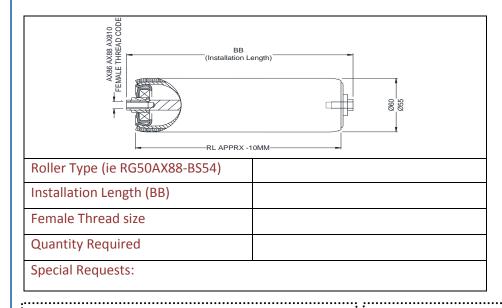

| Roller            | Finished | Female Thread | Other Female Thread sizes | Minimum Length | Load       |
|-------------------|----------|---------------|---------------------------|----------------|------------|
| Туре              | Diameter | (default)     | available                 | Maximum Length | Capacity†  |
| RG50AX88 -BS54    | Ø55mm    | M8x16         | M6x12 (AX86)              | >200MM <1200MM | 80kgF UDL  |
| RG50AX88 -BS60    | Ø60mm    | M8x16         | M6x12 (AX86)              | >200MM <860MM  | 80kgF UDL  |
| RG50MDAX88 –BS54  | Ø55mm    | M8x16         | M10x24 (AX810)            | >200MM <1200MM | 80kgF UDL  |
| RG50MDAX88 –BS60  | Ø60mm    | M8x16         | M10x24 (AX810)            | >200MM <860MM  | 80kgF UDL  |
| PR50AX88 -BS54    | Ø55mm    | M8x16         | M10x24 (AX810)            | >200MM <1200MM | 140kgF UDL |
| PR50AX88 -BS60    | Ø60mm    | M8x16         | M10x24 (AX810)            | >200MM <860MM  | 140kgF UDL |
| PR50HDAX810 -BS54 | Ø55mm    | M10x24        | M12x30 (AX812)            | >200MM <860MM  | 200kgF UDL |
| PR50HDAX810 -BS60 | Ø60mm    | M10x24        | M12x30 (AX812)            | >200MM <860MM  | 200kgF UDL |