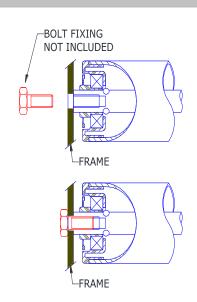

| Roller            | Finished | Female Thread | Other Female Thread sizes | Minimum Length | Load       |
|-------------------|----------|---------------|---------------------------|----------------|------------|
| Туре              | Diameter | (default)     | available                 | Maximum Length | Capacity†  |
| RG50AX88 -BS54    | Ø55mm    | M8x16         | M6x12 (AX86)              | >200MM <1200MM | 80kgF UDL  |
| RG50AX88 -BS60    | Ø60mm    | M8x16         | M6x12 (AX86)              | >200MM <860MM  | 80kgF UDL  |
| RG50MDAX88 –BS54  | Ø55mm    | M8x16         | M10x24 (AX810)            | >200MM <1200MM | 80kgF UDL  |
| RG50MDAX88 –BS60  | Ø60mm    | M8x16         | M10x24 (AX810)            | >200MM <860MM  | 80kgF UDL  |
| PR50AX88 -BS54    | Ø55mm    | M8x16         | M10x24 (AX810)            | >200MM <1200MM | 140kgF UDL |
| PR50AX88 -BS60    | Ø60mm    | M8x16         | M10x24 (AX810)            | >200MM <860MM  | 140kgF UDL |
| PR50HDAX810 -BS54 | Ø55mm    | M10x24        | M12x30 (AX812)            | >200MM <860MM  | 200kgF UDL |
| PR50HDAX810 -BS60 | Ø60mm    | M10x24        | M12x30 (AX812)            | >200MM <860MM  | 200kgF UDL |